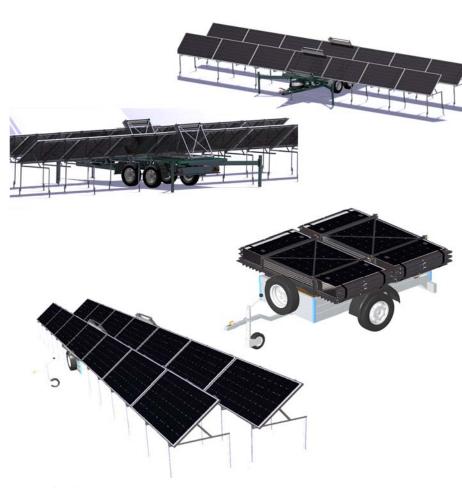

## Configuration \*

Solar Panels
Polar Green Compact
Solar Controller
Pure sine wave inverter
Storage Batteries
Trailer

\* We kindly customize for you as your request

#### **Portable**

All elements into standard Trailer

## **Quick Assembly**

Less than 30 minutes by nontechnical people and without special tools.

## PORTABLE SOLAR POWER GENERATION SYSTEM

# POLAR GREEN Tow

# **DESCRIPCIÓN**

**POLAR GREEN Tow** is a portable Solar Energy Source, safe and cheap, easily assembly anywhere.

"Quick and compact Portable Green Energy Source, no concrete for the foundation is needed"